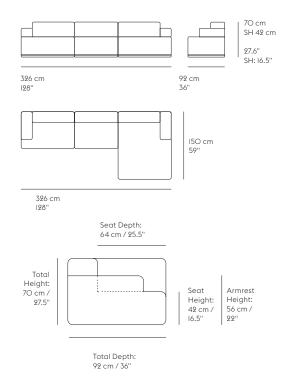

ors from Kvadrat's Fiord, Remix, Rime, Steelcut, Steelcut Trio, Canvas, Clara, Hallingdal, Divina, Divina MD  $\delta$  Divina Melange textile series, in all Woolv textile colors from Nevotex and in selected colors from Arve's Vancouver textile series.

# TEXTILE USE FOR CUSTOMIZED UPHOLSTERY

A+B: 5,8 m / 6.34 yds C: 5,6 m / 6.1 yds D: 4,7 m / 5.14 yds E: 5,5 m / 6.1 yds F + G: 5,1 m / 5.6 yds H: 3,4 m / 2.4 yds I: 2.9 m / 3.2 vds J+K: 6,8 m / 7.4 yds

# TESTS & CERTIFICATIONS

EN 1099:9005 - L9: Extreme use Domestic furniture - Seating - Determination of stability.

EN 16139:2013 - L2: Extreme use Furniture - Strength, durability and safety -Requirements for non-domestic seating.

# COMBINE YOUR SOFA FROM II DIFFERENT MODULES

92 cm 36"

#### **OVERVIEW**











#### **DIMENSIONS**



#### INSPIRATION