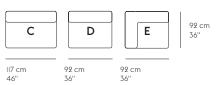

# COMBINE YOUR SOFA FROM II DIFFERENT MODULES

92 cm 36"

#### DESCRIPTION

Modular sofa with II different modules that can be assembled in numerous ways. Comes in various textiles from Kvadrat.