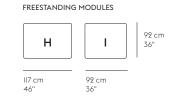

# COMBINE YOUR SOFA FROM II DIFFERENT MODULES

92 cm 36"

#### DESCRIPTION

Modular sofa with II different modules that can be assembled in numerous ways. Comes in various textiles from Kvadrat.