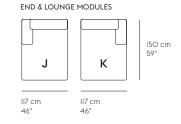

# COMBINE YOUR SOFA FROM II DIFFERENT MODULES

92 cm 36"

#### **OVERVIEW**

#### **DIMENSIONS**