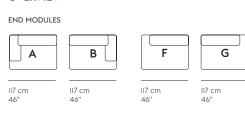

# COMBINE YOUR SOFA FROM II DIFFERENT MODULES

92 cm 36"

#### **OVERVIEW**

#### **DIMENSIONS**