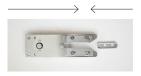

Connecting Bracket

#### MATERIAL

Wood frame, cold-foam filling, Kvadrat, Nevotex or Arve textiles, metal brackets for connecting modules. The modules are kept together with a connecting bracket.