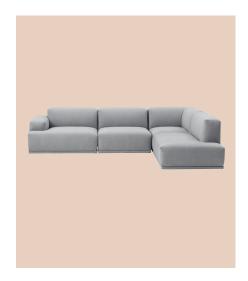

# CONNECT MODULAR SOFA

ANDERSSEN & VOLL ON THE DESIGN "Connect is a modular seating system based on the idea of finding perfect proportional connections between the different components of the sofa. The design shows a precise attention to details and has architectural principles derived from modernism. The sleek long lines give the sofa a modern yet timeless expression. Connect the modules to create a sofa of your choice."

#### DESCRIPTION

Modular sofa with II different modules that can be assembled in numerous ways. Comes in various textiles from Kvadrat.