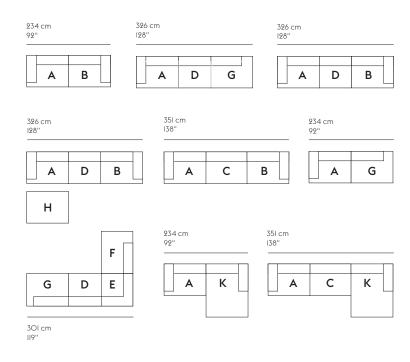

#### **OVERVIEW**

#### DESCRIPTION

Modular sofa with II different modules that can be assembled in numerous ways. Comes in various textiles from Kvadrat.