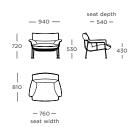

etal wire, metal plate and plywood.

#### STRUCTURE PADDING

High-resilient, variable density, polyurethane foam with 100% down top feather and downproof cambric bag divided into channels and dacron padding.

#### SEAT

High-resilient, variable density, polyurethane foam with 100% down top feather and downproff cambric bag divided into channels

#### **BACK**

High-resilient, variable density, polyurethane foam with 100% down top feather and downproff cambric bag divided into channels

#### **GLIDES**

Wagner QuickClick Standard: Plastic

Optional: Felt

#### COVER

Fixed

#### MAINTENANCE

To ensure the longevity of your product, please follow our care and maintenance guides. All guides can be downloaded at wendelbo.com/care

#### WARRANTY

5 years

### 117

### Duvet

#### Lounge chair