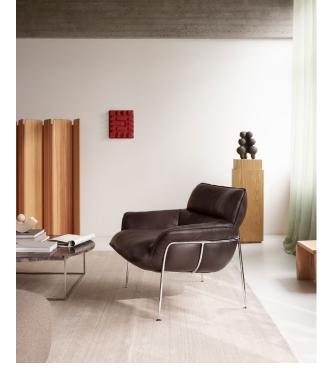

# Duvet / The interplay of soft and solid

Supported by a tubular steel frame, a single piece of tailored upholstery drapes over the Duvet Lounge Chair like a cosy coat. Tucked fabric creates intentional folds, enhancing the chair's visual appeal and the duvet-like softness of the seat.

### Duvet

#### Lounge chair