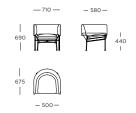

with its strong presence.

#### **DESIGNER**

365 North

#### **CATEGORY**

Lounge chair

#### **TEST**

EN 16139 BIFMA GB

#### **ASSEMBLY**

Assembled upon receipt

#### **LEGS**

Black burnished steel legs



#### STRUCTURE INTERIOR

Frame made of solid wood and MDF with nozag spring system

#### STRUCTURE PADDING

High-resilient, variable density, polyurethane foam

#### **SEAT CUSHION**

High-resilient, polyurethane foam. Wrap of fibre-fill on top.

#### **BACK**

High-resilient, polyurethane foam. Wrap of fibre-fill on top.

#### COVER

Fixed

#### MAINTENANCE

To ensure the longevity of your product, please follow our care and maintenance guides. All guides can be downloaded at wendelbo.com/care

#### WARRANTY

5 years

### 117

## Collar

#### Chair | Large



#### Chair | Medium