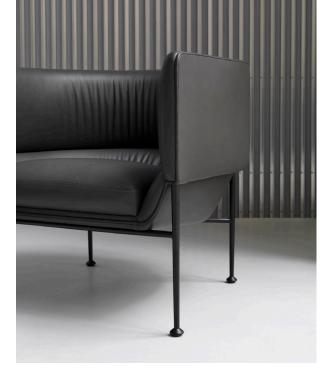

# Collar / A collarful composition

Like a fine shirt's collar, the Collar Chair's back runs around the design, creating a sense of cocooning comfort when seated. With sophisticated, slender steel legs and upholstered detailing, the design infuses its surroundings with its strong presence.

#### **LEGS**

Black burnished steel legs

#### STRUCTURE INTERIOR

Frame made of solid wood and MDF with nozag spring system

#### STRUCTURE PADDING

High-resilient, variable density, polyurethane foam

#### **SEAT CUSHION**

High-resilient, polyurethane foam. Wrap of fibre-fill on top.

#### **BACK**

High-resilient, polyurethane foam. Wrap of fibre-fill on top.