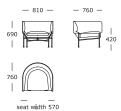

fuses its surroundings with its strong presence.

#### **DESIGNER**

365 North

#### **CATEGORY**

Lounge chair

#### **TEST**

EN 16139 BIFMA GB

#### **ASSEMBLY**

Assembled upon receipt

#### **LEGS**

Black burnished steel legs



#### STRUCTURE INTERIOR

Frame made of solid wood and MDF with nozag spring system

#### STRUCTURE PADDING

High-resilient, variable density, polyurethane foam

#### **SEAT CUSHION**

High-resilient, polyurethane foam. Wrap of fibre-fill on top.

#### **BACK**

High-resilient, polyurethane foam. Wrap of fibre-fill on top.

#### COVER

Fixed

#### MAINTENANCE

To ensure the longevity of your product, please follow our care and maintenance guides. All guides can be downloaded at wendelbo.com/care

#### WARRANTY

5 years

### 117

## Collar

#### Chair | Large



#### Chair | Medium